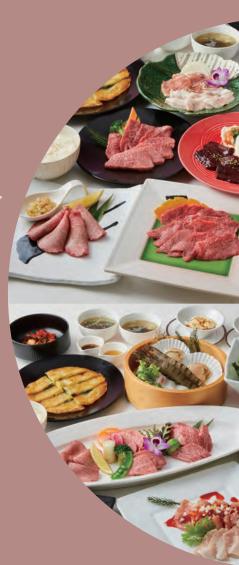

#### GYEONG BOK GUNG COURSE

All-you-can-drink for 90min included \*Reservation required/ Available from 4 people

Salty beef tongue, fatty pork, local chicken, boneless short ribs, loin, assorted innards, choregi-salad, korean lettuce, assorted kimchi, assorted korean appetizers, korean vegetable pancakes, rice, and soup.

## COUPLE DINNER COURSE \*Reservation required / 2 people

First drink, salty prime beef tongue, prime boneless short ribs, prime loin, local chicken, fatty pork, assorted seafoods, assorted kimchi, assorted appetizers, korean vegetable pancakes, choregi-salad, korean lettuce, rice, soup, and ice cream.

### A LA CARTE MENU \*With a choice from 3 special Gyeongbokgung sauces.

- Japanese Black Beef Boneless Short Ribs Fatty Pork
- · Japanese Black Beef Loin
- · Salty Prime Beef Tongue
- · Skirt Steak

- · Local Chicken
- · Various Innards
- · Various Seafoods
- · Various Korean Pancakes
- · Various Homemade Kimchi
- · Korean Style Chilled Noodle "Reimen"
- ·Korean Hot Stone Rice Bowl "Bibimbap"