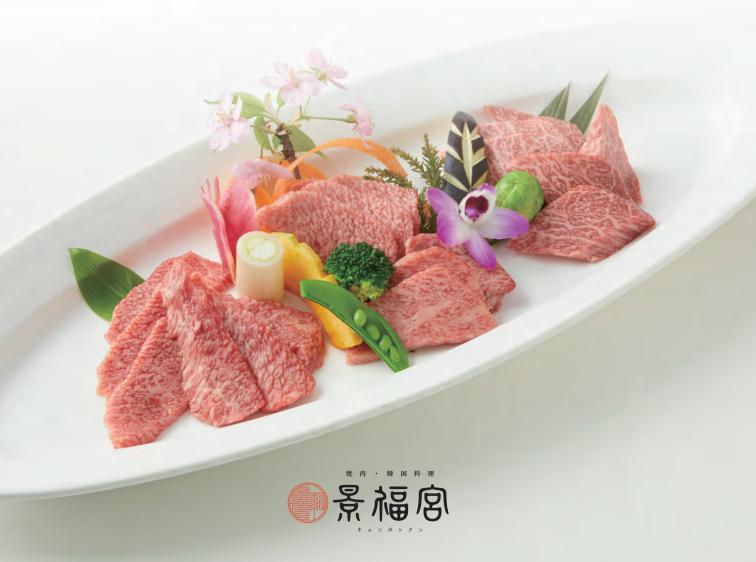

# AUTHENTIC TASTE OF YAKINIKU IN HAKONE

Carefully selected
"Japanese Black Beef"
and authentic Korean Cuisine

Special selection of the premium Japanese black beef from Kanagawa prefecture called "Soshu-Gyu", "Fuji Yusui pork" grown by the spring water and more.

Grilled on the lava stone, supremely tender meat will melt in your mouth. Enjoy the authentic local taste of Korean " Gyeongbokgung "

"Delicious" encounter on your memorable trip.

Adding the delicious moments to your trip with our warm hospitality.

### A LA CARTE MENU \*With a choice from 3 special Gyeongbokgung sauces.

- Japanese Black Beef Boneless Short Ribs Fatty Pork
- · Japanese Black Beef Loin
- · Salty Prime Beef Tongue
- · Skirt Steak

- · Local Chicken
- · Various Innards
- · Various Seafoods
- · Various Korean Pancakes
- · Various Homemade Kimchi
- · Korean Style Chilled Noodle "Reimen"
- ·Korean Hot Stone Rice Bowl "Bibimbap"