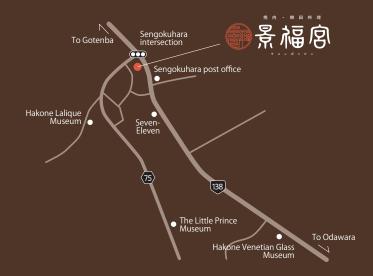

The air inside the restaurant will change in every 3 minutes.

\*6.6 times faster ventilation system than average restaurants.

Lunch 11:30~14:30 / Dinner 17:30~22:00

74-1 Sengokuhara Hakone-machi Ashigarashimo-gun Kanagawa 250-0631