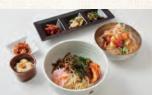

# Lunch Menu

### LUNCH SET

- · GYEONG BOK GUNG LUNCH Bibimbap, Half Size Korean Chilled Noodle, Kimchi, Desert
- KOREAN TOFU HOT POT Kimchi, Appetizers, Rice, Desert
- · KOREAN STYLE CHILLED NOODLE "REIMEN" Kimchi, Appetizers, Rice, Desert
- · BONELESS SHORT RIBS "KUPPA" (Korean Style Risotto) Kimchi, Appetizers, Desert
- JAPANESE BLACK BEEF TENDON BOWL Kimchi, Appetizers, Soup, Desert
- KOREAN HOT STONE RICE BOWL "BIBIMBAP" Kimchi, Soup, Desert
- FATTY HORSE MEAT RICE BOWL (Flavored Ground Horse Meat) Kimchi, Appetizers, Soup, Desert